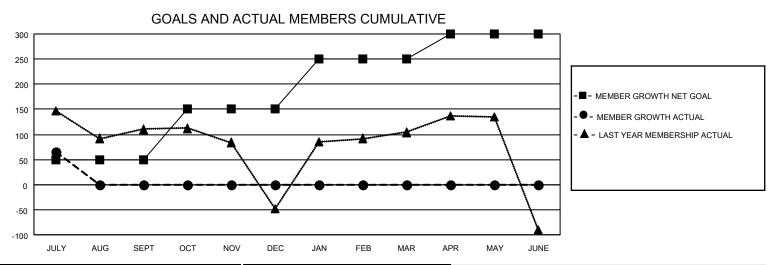

## MONTHLY MEMBERSHIP PROGRESS REPORT

LOCATION INDIA District 324 E Results as of: 7/31/2022

| Clubs RESULTS FOR 2022-2023 |   |   |   | Members RESULTS FOR 2022-2023 |     |     |    |
|-----------------------------|---|---|---|-------------------------------|-----|-----|----|
|                             |   |   |   |                               |     |     |    |
| JULY/AUG/SEPT               | 1 | 0 | 0 | JULY/AUG/SEPT                 | 50  | 107 | 37 |
| OCT/NOV/DEC                 | 2 | 0 | 0 | OCT/NOV/DEC                   | 100 | 0   | 0  |
| JAN/FEB/MAR                 | 1 | 0 | 0 | JAN/FEB/MAR                   | 100 | 0   | 0  |
| APR/MAY/JUNE                | 1 | 0 | 0 | APR/MAY/JUNE                  | 50  | 0   | 0  |