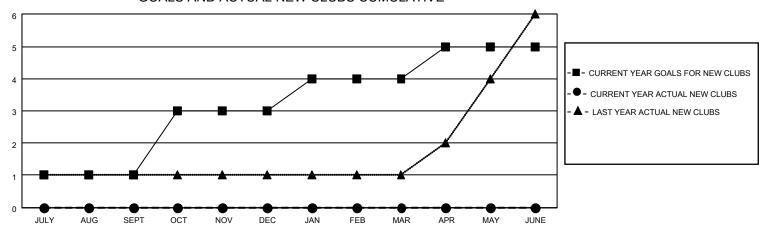

## GOALS AND ACTUAL NEW CLUBS CUMULATIVE

| DROPPED CLUBS: 0 |    | 39 CLUBS OF 167 ADDED 1 OR<br>MORE NEW MEMBERS | GENDER DISTRIBUTION                   |                |  |
|------------------|----|------------------------------------------------|---------------------------------------|----------------|--|
|                  |    | MORE NEW MEMBERS                               | MALE                                  | 5,936 (77.57%) |  |
|                  |    |                                                | FEMALE                                | 1,716 (22.43%) |  |
| DROPPED MEMBERS  |    |                                                | NON BINARY                            | 0 (0.00%)      |  |
|                  |    |                                                | PREFER NOT TO ANSWER                  | 0 (0.00%)      |  |
| DECEASED         | 0  |                                                |                                       |                |  |
| CLUB CANCELLED   | 0  | CLICK HERE FOR CUMULATIVE                      | TOTAL FAMILY UNIT MEMBERS             | 3,891          |  |
| OTHER            | 37 | MEMBERSHIP DATA                                |                                       |                |  |
| TOTAL 37         |    |                                                | FAMILY MEMBERS PAYING HALF DUES 2,503 |                |  |
|                  |    |                                                |                                       |                |  |